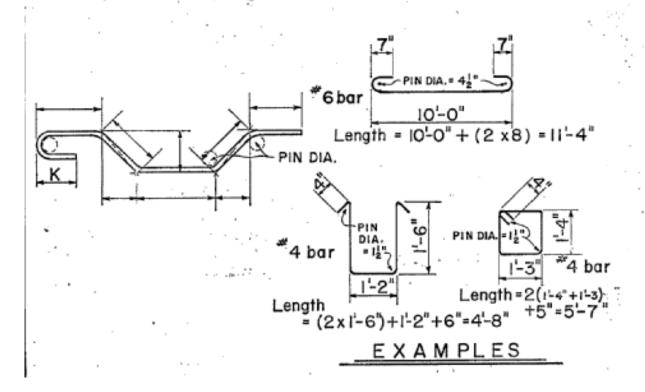

Note that bar bends are detailed out to out and location of steel is to be shown by clear dimensions.

Where possible use the Standard Marking System (Example: S601) with a Note: "Bar sizes are designated by the bar mark. The first digit or the first two, as the case may be, indicates the size of the bar."

## STANDARD REINFORCING BAR BENDS

| 7.          | HOOKED END |      |            | STIRRUPS & TIES |      |              | FS  |            |
|-------------|------------|------|------------|-----------------|------|--------------|-----|------------|
| BAR         | к          | PIN  | ADD<br>FOR | к               | PIN  | ADD FOR BEND |     | DIAGRAMS   |
|             |            | DIA. | BEND       |                 | DIA. | STIRRUF      | TIE | -          |
| <b>#</b> 3  | 4"         | 24"  | 5"         | 4"              | 12"  | 5"           | 5"  | PIN K      |
| #4          | 4"         | 3"   | 6"         | 5"              | 2"   | 6"           | 6"  |            |
| <b>*</b> 5  | 5"         | 33"  | 7"         | 6"              | 22   | 8"           | 8"  | HOOKED END |
| <b>#</b> 6  | 6"         | 42"  | 8"         | 7"              | 3"   | 9"           | 9"  |            |
| #7          | 7"         | 54"  | 10"        | **              |      |              |     |            |
| #8          | 8"         | 6"   | 11"        | : ">            | 71   |              | •   |            |
| <b>*</b> 9  | 10"        | 9"   | 1'-3"      | PIN DIA.        |      |              |     |            |
| <b>#</b> 10 | 11"        | 10"  | 1-5"       |                 |      |              |     |            |
| #iI         | 12"        | 114" | 1'-7"      | STIRRUP TIE     |      |              |     | TIE        |