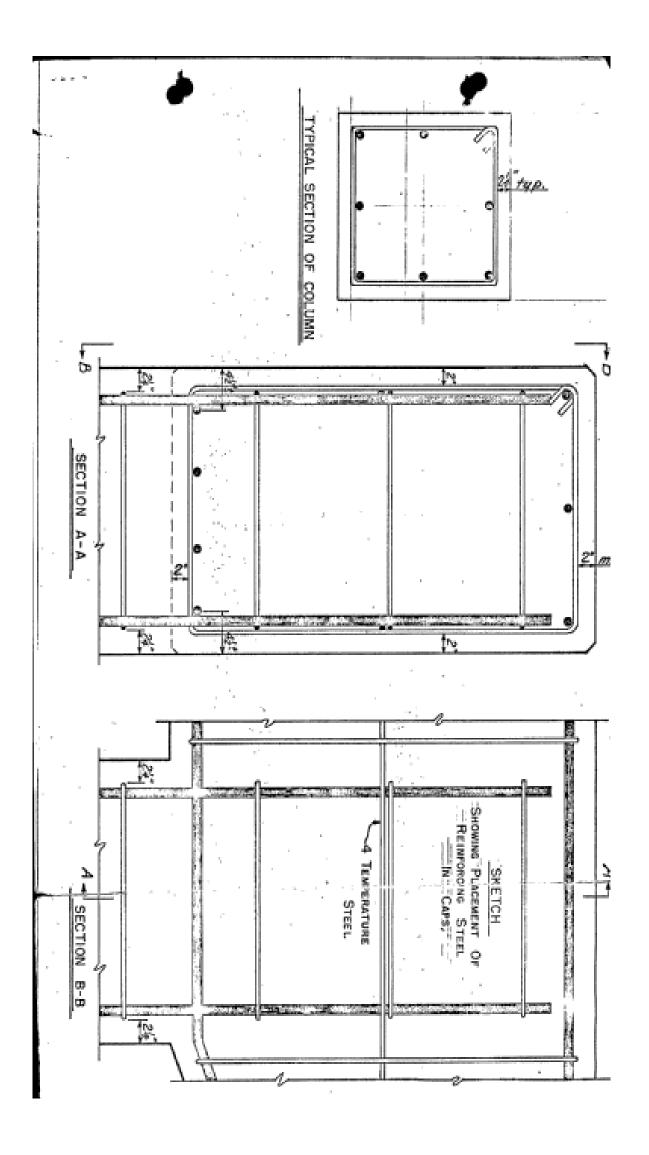

## INTEROFFICE MEMORANDUM

**DATE:** April 3, 1969

**TO:** Bridge Design Personnel

**FROM:** Veral Pinkerton

**SUBJECT:** Detailing of Reinforcing Steel

Attached are two (2) drawings, which show Standard Reinforcing Bar Bends and Column and Cap Steel Placement.